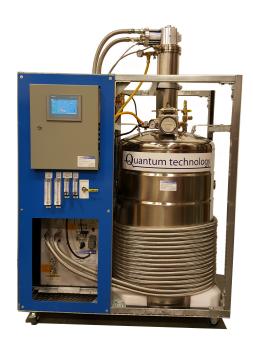

# QLHe20M Helium Liquefier Up to 25 liters/day

## Quantum mobile liquefier

Quantum mobile liquefier HMI,

most modern in its class

### **Components:**

- QCH4KH G-M coldhead and QCLHeW compressor
- Auto-control including computerized pressure control
- Safety protection unit
- Elevated platform

# **Specifications:**

- QLHe20M: 20L/day He liquefaction capacity (one coldhead):
  - >25 liters per day at 10 psig 60 Hz
  - >20 liters per day at 2 psig 60 Hz
- Quick disconnects for water, power, ethernet communication
- Easily transportable
- 150 liter dewar standard